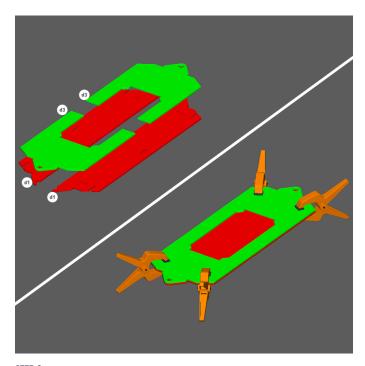

STEP 5

1. Insert tabs on the **foot assembly** into the slots on bottom side of **straight rail** as shown.

Note: Do Not Use Glue as these pieces are meant to be removable for storage. Repeat steps 3-5 for the other straight rail in the set.

## STEP 8

1. Insert tabs on the **foot assembly** into the slots on bottom side of **curved rail** as shown.

Note: Do Not Use Glue as these pieces are meant to be removable for storage.

**STEP 9**1. Glue and clamp both d1 and both d3 pieces as shown.