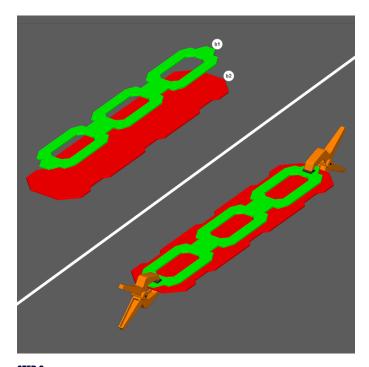

STEP 6

1. Glue and clamp c1 and c2 as shown to create a curved rail top assembly.