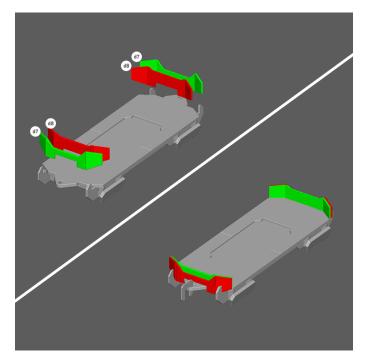

## STEP 7

- 1. Glue and assemble pieces a1 and a5 as shown to create **support assemblies**.
- 2. Glue both **support assemblies** onto the **curved rail top assemblies** as shown.
- 3. Glue and assemble pieces c3 as shown to complete a **curved rail** piece.

## STEP 8

1. Insert tabs on the **foot assembly** into the slots on bottom side of **curved rail** as shown.

Note: Do Not Use Glue as these pieces are meant to be removable for storage.

**STEP 9**1. Glue and clamp both d1 and both d3 pieces as shown.