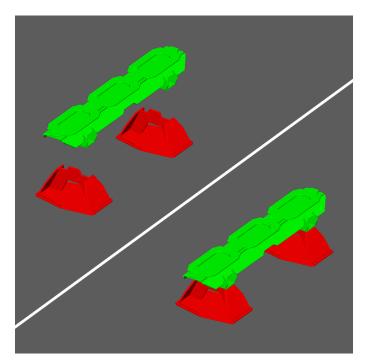

## MAGLEV RAIL ADD-ON BUILD INSTRUCTIONS

STEP 1

1. Glue and clamp a2 and a3 as shown to create a foot base.

STFP 2

1. Glue a4 and and both c4 pieces to the **foot base** as shown to complete a **foot assembly**.

**Note:** Repeat steps 1 and 2 for all of the feet in the set.

STEP 3

1. Glue and clamp b1 and b2 as shown to create a straight rail top assembly.

STEP 4

- 1. Glue pieces a1 and a5 as shown to create **support assemblies**.
- 2. Glue both **support assemblies** onto the **straight rail top assemblies** as shown to complete a **straight rail** piece.

STEP 5

1. Insert tabs on the **foot assembly** into the slots on bottom side of **straight rail** as shown.

Note: Do Not Use Glue as these pieces are meant to be removable for storage. Repeat steps 3-5 for the other straight rail in the set.