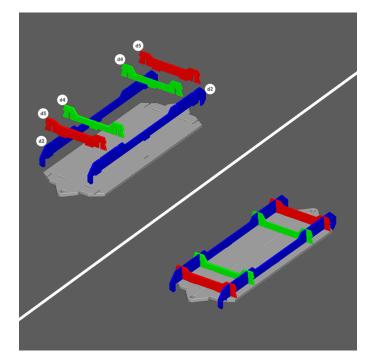

STEP 10

- 1. Glue both d2 pieces to the **bed assembly** as shown.
- 2. Then glue both d4 and both d5 pieces to the **bed assembly** as shown to create the **rail car bed assembly**.

STEP 11

- Glue and clamp d6 as shown to create a **maglev assembly**.
   Repeat 3 more times.

1. Glue the four **maglev assemblies** to the **rail car bed assembly** as shown.

STEP 13

- 1. Glue both pieces d7 to both pieces d8 and glue onto rail car bed assembly as shown to complete the MagLev Rail Car.
- 2. Repeat steps 9-13 for the other MagLev Rail Car in the set.