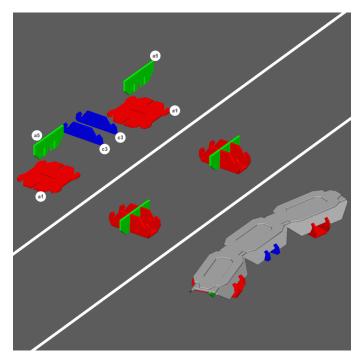

## STEP 7

- 1. Glue and assemble pieces a1 and a5 as shown to create **support assemblies**.
- 2. Glue both **support assemblies** onto the **curved rail top assemblies** as shown.
- 3. Glue and assemble pieces c3 as shown to complete a **curved rail** piece.

## STEP 8

1. Insert tabs on the **foot assembly** into the slots on bottom side of **curved rail** as shown.

Note: Do Not Use Glue as these pieces are meant to be removable for storage.

**STEP 9**1. Glue and clamp both d1 and both d3 pieces as shown.