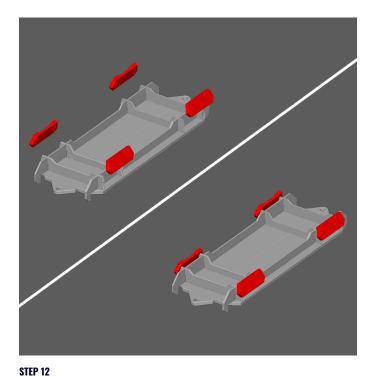

1. Glue the four **maglev assemblies** to the **rail car bed assembly** as shown.

STEP 13

- 1. Glue both pieces d7 to both pieces d8 and glue onto rail car bed assembly as shown to complete the MagLev Rail Car.
- 2. Repeat steps 9-13 for the other MagLev Rail Car in the set.