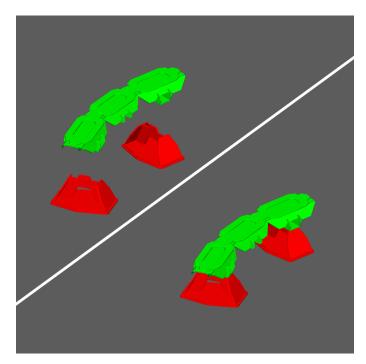

## STEP 7

- 1. Glue and assemble pieces a1 and a5 as shown to create **support assemblies**.
- 2. Glue both **support assemblies** onto the **curved rail top assemblies** as shown.
- 3. Glue and assemble pieces c3 as shown to complete a **curved rail** piece.

## STEP 8

1. Insert tabs on the **foot assembly** into the slots on bottom side of **curved rail** as shown.

Note: Do Not Use Glue as these pieces are meant to be removable for storage.

**STEP 9**1. Glue and clamp both d1 and both d3 pieces as shown.