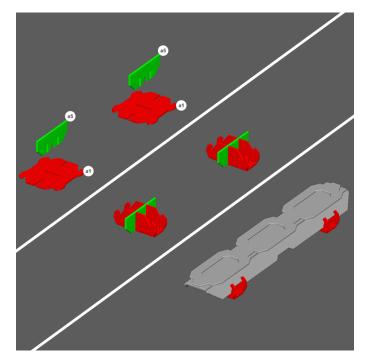

## STEP 8

1. Insert tabs on the **foot assembly** into the slots on bottom side of **curved rail** as shown.

Note: Do Not Use Glue as these pieces are meant to be removable for storage.

**STEP 9**1. Glue and clamp both d1 and both d3 pieces as shown.