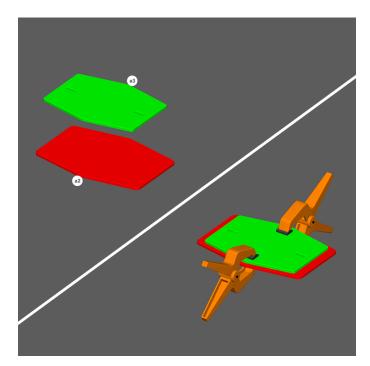

STEP 5

1. Insert tabs on the **foot assembly** into the slots on bottom side of **straight rail** as shown.

Note: Do Not Use Glue as these pieces are meant to be removable for storage. Repeat steps 3-5 for the other straight rail in the set.