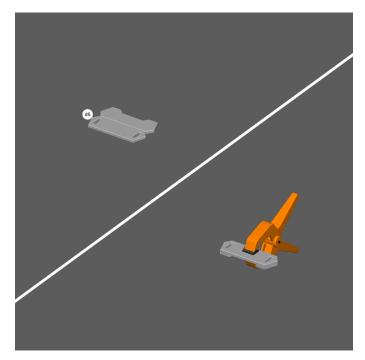

**Note:** Repeat steps 1 and 2 for all of the feet in the set.

STEP 3

1. Glue and clamp b1 and b2 as shown to create a straight rail top assembly.

STEP 4

- 1. Glue pieces a1 and a5 as shown to create **support assemblies**.
- 2. Glue both **support assemblies** onto the **straight rail top assemblies** as shown to complete a **straight rail** piece.