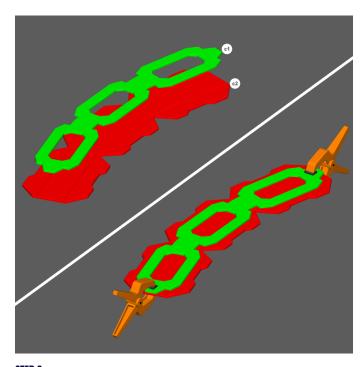

STEP 6

1. Glue and clamp c1 and c2 as shown to create a curved rail top assembly.