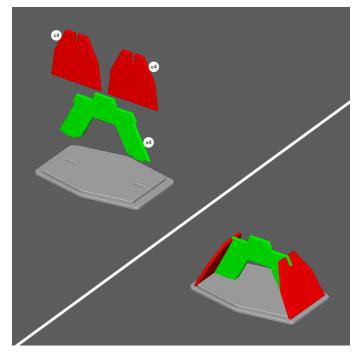

## MAGLEV RAIL ADD-ON BUILD INSTRUCTIONS

STEP 1

1. Glue and clamp a2 and a3 as shown to create a foot base.

STFP 2

1. Glue a4 and and both c4 pieces to the **foot base** as shown to complete a **foot assembly**.